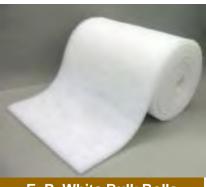

# E. P. White Collection Media Bulk Rolls & Perfed-Pads

Outstanding Performance & Available In 90" Width

#### E. P. White Bulk Media Rolls

Easily cut to any length for use as collection blankets. Standard rolls are available in 45", 50", 60" and 90" widths by 90' length. Standard size rolls can also be *perfed-to-length*.