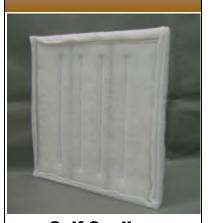

## E. P. White Panel

### Self-Sealing, Exhaust or Intake

The E. P. White panel consists of a dual-density upstream media and a dense downstream layer with an effective tackifier between layers. Four heat-sealed supports eliminate media fluttering.