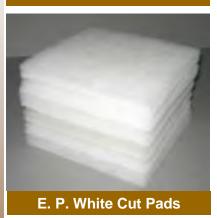

#### **Cut Pads**

Available in 20" x 20", 20" x25" and 24" x 24" (30 pads/carton).

Initial Resistance 0.05" at 150 fpm **99.8% Efficiency** 

E. P. White Bulk Rolls

E. P. White Media Profile